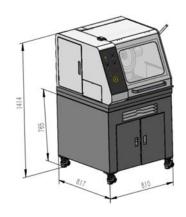

#### 1. Dimension

In order to facilitate the installation of CT-300 tabletop cutting machine, the suggested dimension of the cabinet is 1100x1000x750mm(WxDxH) As shown in the figure below.