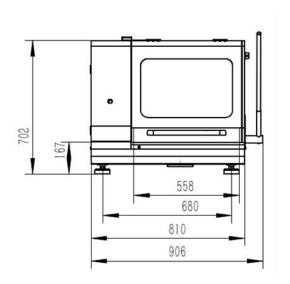

#### 1. Dimension

In order to facilitate the installation of CT-300 tabletop cutting machine, the suggested dimension of the cabinet is 1100x1000x750mm(WxDxH) As shown in the figure below.