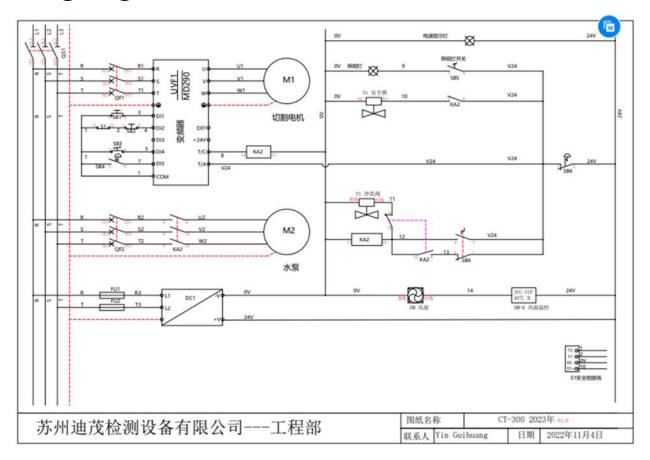

on

In order to facilitate the installation of CT-300 tabletop cutting machine, the suggested dimension of the cabinet is 1100x1000x750mm(WxDxH) As shown in the figure below.





#### 2. Electrical requirements

Power supply: three-phase five-wire 380V, power: 10Kw, good grounding, need to connect to the neutral wire.

# **Composition**







## **Equipment Operation**

#### 1. Introduction to the functions of the control panel



#### 2. Replacement of cutting blade

To replace the cutting blade, you need to use a wrench with an opening of 30mm and 46mm. See the picture below, loosen the flange screws and remove the cutting blade.





#### 3. Structure diagram of cutting flange



#### 4. Structure diagram of main drive





#### 5. Mechanical drawing of X-table



### Wiring diagram





#### **Maintenance and Care**

# 1. List of consumable parts

| Serial No. | Name                              | Specifications                                   | Quantity (min. package) |
|------------|-----------------------------------|--------------------------------------------------|-------------------------|
| 1          | Cutting shaft belt                | 350J-24R-S                                       | 1pc                     |
| 2          | Cutting shaft bearing             | NSK, 6206                                        | 2pcs                    |
| 3          | water tank filter                 | 100um Filter                                     | 5pcs                    |
| 4          | Gas Spring for the cover          | Center distance 380 stroke 180, 200N, M8