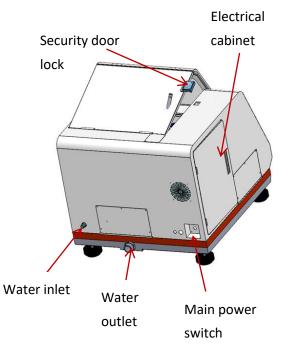

nal                                                    |
|                           | Removable vertical cabinet | Optional                                                    |
| Dimension                 | WxDxH                      | 906*950*702(closed) 906*950*1170(open)                      |
| Weight                    | Machine                    | 235kg                                                       |



#### Installation

#### 1. Dimension

In order to facilitate the installation of CT-300 tabletop cutting machine, the suggested dimension of the cabinet is 1100x1000x750mm(WxDxH) As shown in the figure below.





#### 2. Electrical requirements

Power supply: three-phase five-wire 380V, power: 10Kw, good grounding, need to connect to the neutral wire.

# **Composition**







## **Equipment Operation**

#### 1. Introduction to the functions of the control panel



#### 2. Replacement of cutting blade

To replace the cutting blade, you need to use a wrench with an opening of 30mm and 46mm. See the picture below, loosen the flange screws and remove the cutting blade.





#### 3. Structure diagram of cutting flange



#### 4. Structure diagram of main drive





#### 5. Mechanical drawing of X-table



### Wiring diagram





#### **Maintenance and Care**

# 1. List of consumable parts

| Serial No. | Name                              | Specifications                                   | Quantity (min. package) |
|------------|-----------------------------------|--------------------------------------------------|-------------------------|
| 1          | Cuttin