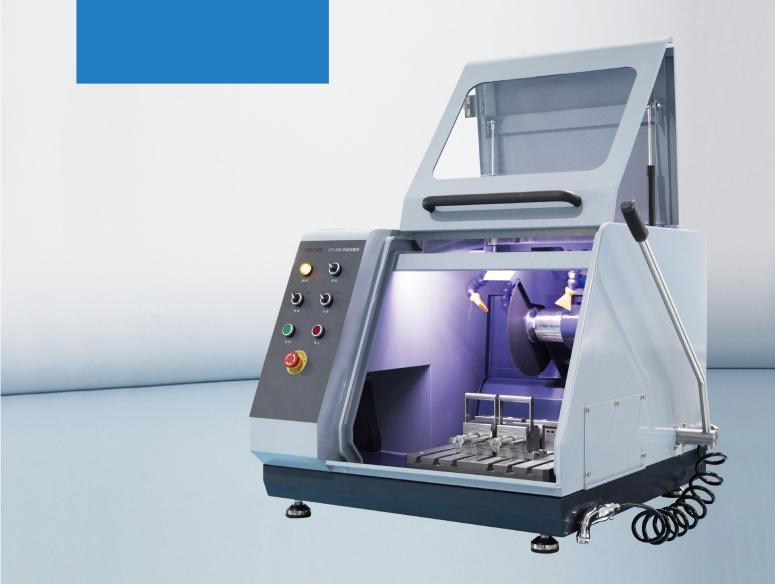

#### 1. Description

CT-300 is an easy-to-use and powerful manual cutting machine that can be used with  $\Phi$ 300mm and  $\Phi$ 350mm cutting blades. It can handle the cutting of the specimens of various shapes, sizes, and complex materials. The push-up safety door design makes putting samples into the cutting chamber easy and fast. Powerful motors and ergonomic cutting arms allow for efficient and smooth cutting. The simple and clean operator panel allows any operator to cut workpieces quickly and efficiently with minimal training.

#### 2. Features

- Adopts high-power motor (5.5Kw) to make the cutting more powerful and labor-saving;
- Cast aluminum base, integrated worktable, strong rigidity, making cutting more stable;
- Extra large working surface and operating space for faster specimen clamping;
- The simple and clean operator panel allows any operator to learn how to use quickly;
- Enlarged cooling pipes for more adequate cooling.