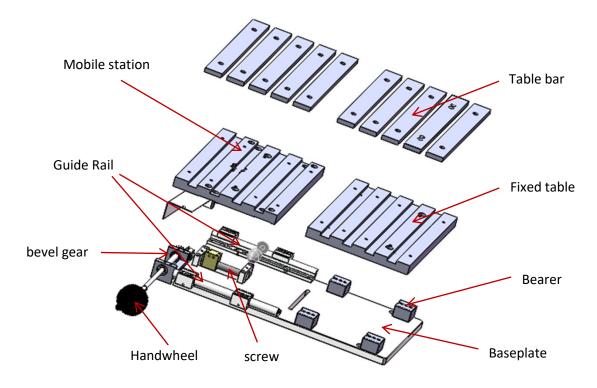

ation

#### 1. Dimension

In order to facilitate the installation of CT-300 tabletop cutting machine, the suggested dimension of the cabinet is 1100x1000x750mm(WxDxH) As shown in the figure below.





#### 2. Electrical requirements

Power supply: three-phase five-wire 380V, power: 10Kw, good grounding, need to connect to the neutral wire.

# **Composition**







## **Equipment Operation**

#### 1. Introduction to the functions of the control panel



#### 2. Replacement of cutting blade

To replace the cutting blade, you need to use a wrench with an opening of 30mm and 46mm. See the picture below, loosen the flange screws and remove the cutting blade.





#### 3. Structure diagram of cutting flange



#### 4. Structure diagram of main drive





#### 5. Mechanical drawing of X-table



### Wiring diagram





#### **Maintenance and Care**

# 1. List of consumable parts

| Serial No. | Name                              | Specifications                                   | Quantity (min. package) |
|------------|-----------------------------------|--------------------------------------------------|-------------------------|
| 1          | Cutting shaft belt                | 350J-24R-S                                       | 1pc                     |
| 2          | Cutting shaft bearing             | NSK, 6206                                        | 2pcs                    |
| 3          | water tank filter                 | 100um Filter                                     | 5pcs                    |
| 4          | Gas Spring for the cover          | Center distance 380 s