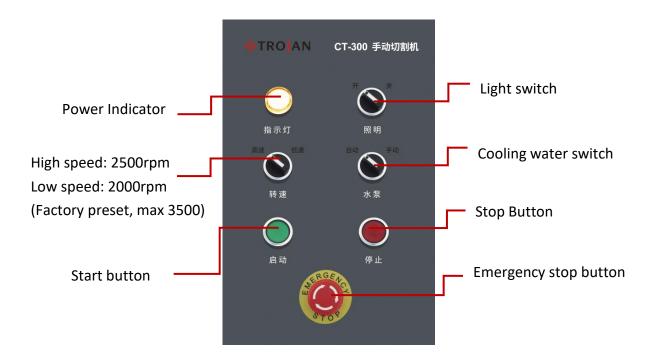

able vertical cabinet | Optional                                                    |
| Dimension                 | WxDxH                      | 906*950*702(closed) 906*950*1170(open)                      |
| Weight                    | Machine                    | 235kg                                                       |



#### Installation

#### 1. Dimension

In order to facilitate the installation of CT-300 tabletop cutting machine, the suggested dimension of the cabinet is 1100x1000x750mm(WxDxH) As shown in the figure below.





#### 2. Electrical requirements

Power supply: three-phase five-wire 380V, power: 10Kw, good grounding, need to connect to the neutral wire.

# **Composition**







## **Equipment Operation**

#### 1. Introduction to the functions of the control panel



#### 2. Replacement of cutting blade

To replace the cutting blade, you need to use a wrench with an opening of 30mm and 46mm. See the picture below, loosen the flange screws and remove the cutting blade.





#### 3. Structure diagram of cutting flange



#### 4. Structure diagram of main drive





#### 5. Mechanical drawing of X-table



### Wiring diagram





#### **Maintenance and Care**

# 1. List of consumable parts

| Serial No. | Name                              | Specifications                                   | Quantity (min. package) |
|------------|-----------------------------------|--------------------------------------------------|-------------------------|
| 1          | Cutting shaft belt                | 350J-24R-S                                       | 1pc