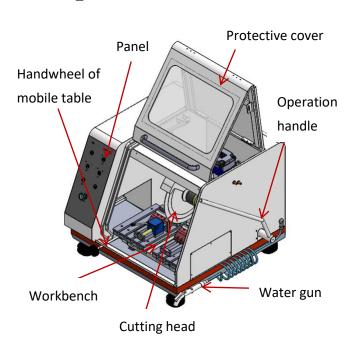

ional                                                    |
|                           | Removable vertical cabinet | Optional                                                    |
| Dimension                 | WxDxH                      | 906*950*702(closed) 906*950*1170(open)                      |
| Weight                    | Machine                    | 235kg                                                       |



#### Installation

#### 1. Dimension

In order to facilitate the installation of CT-300 tabletop cutting machine, the suggested dimension of the cabinet is 1100x1000x750mm(WxDxH) As shown in the figure below.





#### 2. Electrical requirements

Power supply: three-phase five-wire 380V, power: 10Kw, good grounding, need to connect to the neutral wire.

# **Composition**







## **Equipment Operation**

#### 1. Introduction to the functions of the control panel



#### 2. Replacement of cutting blade

To replace the cutting blade, you need to use a wrench with an opening of 30mm and 46mm. See the picture below, loosen the flange screws and remove the cutting blade.





#### 3. Structure diagram of cutting flange



#### 4. Structure diagram of main drive





#### 5. Mechanical drawing of X-table



### Wiring diagram





#### **Maintenance and Care**

# 1. List of consumable parts

| Serial No. | Name                              | Specifications                                   | Quantity (min. package) |
|------------|-----------------------------------|--------------------------------------------------|-------------------------|
| 1          | Cutt