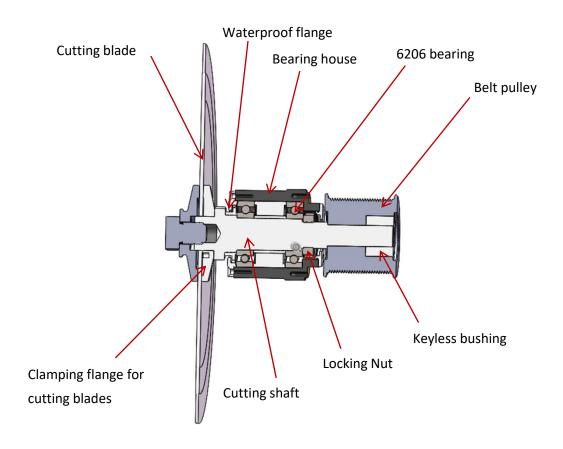

#### 3. Structure diagram of cutting flange

#### 4. Structure diagram of main drive