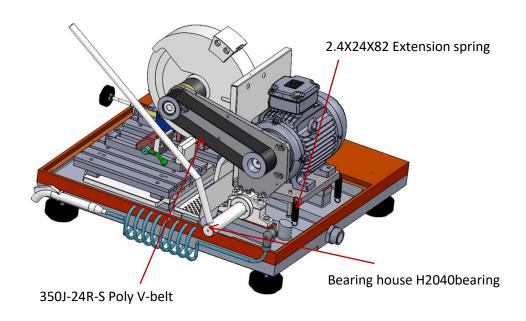

|



#### Installation

#### 1. Dimension

In order to facilitate the installation of CT-300 tabletop cutting machine, the suggested dimension of the cabinet is 1100x1000x750mm(WxDxH) As shown in the figure below.





#### 2. Electrical requirements

Power supply: three-phase five-wire 380V, power: 10Kw, good grounding, need to connect to the neutral wire.

# **Composition**







## **Equipment Operation**

#### 1. Introduction to the functions of the control panel



#### 2. Replacement of cutting blade

To replace the cutting blade, you need to use a wrench with an opening of 30mm and 46mm. See the picture below, loosen the flange screws and remove the cutting blade.





#### 3. Structure diagram of cutting flange



#### 4. Structure diagram of main drive





#### 5. Mechanical drawing of X-table



### Wiring diagram





#### **Maintenance and Care**

# 1. List of consumable parts

| Serial No. | Name                              | Specifications                                   | Quantity (min. package) |
|------------|-----------------------------------|--------------------------------------------------|-------------------------|
| 1          | Cutting shaft belt                | 350J-24R-S                                       | 1pc                     |
| 2          | Cutting shaft bearing             | NSK, 6206                                        | 2pcs                    |
| 3          | water tank filter                 | 100um Filter                                     | 5pcs                    |
| 4          | Gas Spring for