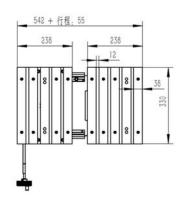

|                                            | 1pc       |



#### 2. Optional accessories:

| Serial<br>number | Name                           | Picture | Specifications | Amount |
|------------------|--------------------------------|---------|----------------|--------|
| 1                | Side handle type quick fixture | •       |                | 1set   |
| 2                | Vise type quick fixture        |         |                | 1set   |
| 3                | vertical fixture               |         |                | 1pc    |

#### 3. Optional before leaving the factory:



X-direction cutting platform (manual)



CT-300 special cabinet

Inspector:

Packer:



#### **Product certificate**

| Pr       | oduct name: Metallographic specimen cutting machine                                  |
|----------|--------------------------------------------------------------------------------------|
| Fa       | ctory number:                                                                        |
| М        | odel: CT-300                                                                         |
| M        | anufacture Date:                                                                     |
|          |                                                                                      |
|          |