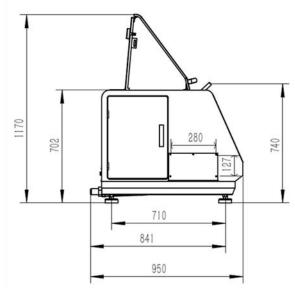

### 5. Technical Specifications

| Model                     |                            | CT-300                                                      |
|---------------------------|----------------------------|-------------------------------------------------------------|
|                           | Speed                      | Two gears: 2000 & 2500rpm                                   |
| Cutting blade             | Diameter                   | Ф300~Ф350mm                                                 |
|                           | Center hole                | 32mm                                                        |
|                           | Diameter                   | Ф100mm                                                      |
| Cutting capacity<br>@Ф300 | Height x Length            | 90x130mm                                                    |
| ω Φ300                    | Cutting length             | 240mm                                                       |
| NA/a ulab a usab          | Size (WxD)                 | 385x330mm                                                   |
| Workbench                 | T-slot width               | 12mm                                                        |
|                           | Input                      | 3x380V/50Hz+Earth wire(E) (Optional voltage: 3x220V)        |
| Electric                  | Cutting power              | 5.5KW                                                       |
|                           | Current, normal load       | 12A                                                         |
|                           | Emergency stop             | Press to cut off the control circuit and main power         |
| Safety                    | Safety door lock           | When the door is open, it cannot be started;                |
| ,                         |                            | When it is running, the door is locked and cannot be opened |
|                           | Overload protection        | Automatic shutdown when overload current is exceeded        |
|                           | Capacity                   | 100L                                                        |
|                           | Dimension(Wx DxH)          | 420x680x350mm                                               |
| Cooling system            | Interface                  | Inlet water: Φ19 inner diameter high pressure pipe;         |
|                           |                            | Water outlet: Φ38 inner diameter steel wire pipe            |
|                           | Cooling water              | 4-way cooling tube, flow rate: 100L/min                     |
| Exhaust system            | Recommended exhaust volume | 150m³ /h                                                    |
| Advanced                  | X Cutting table,<br>manual | Optional                                                    |
| Features                  | Exhaust system             | Optional                                                    |
|                           | Removable vertical cabinet | Optional                                                    |
| Dimension                 | WxDxH                      | 906*950*702(closed) 906*950*1170(open)                      |
| Weight                    | Machine                    | 235kg                                                       |